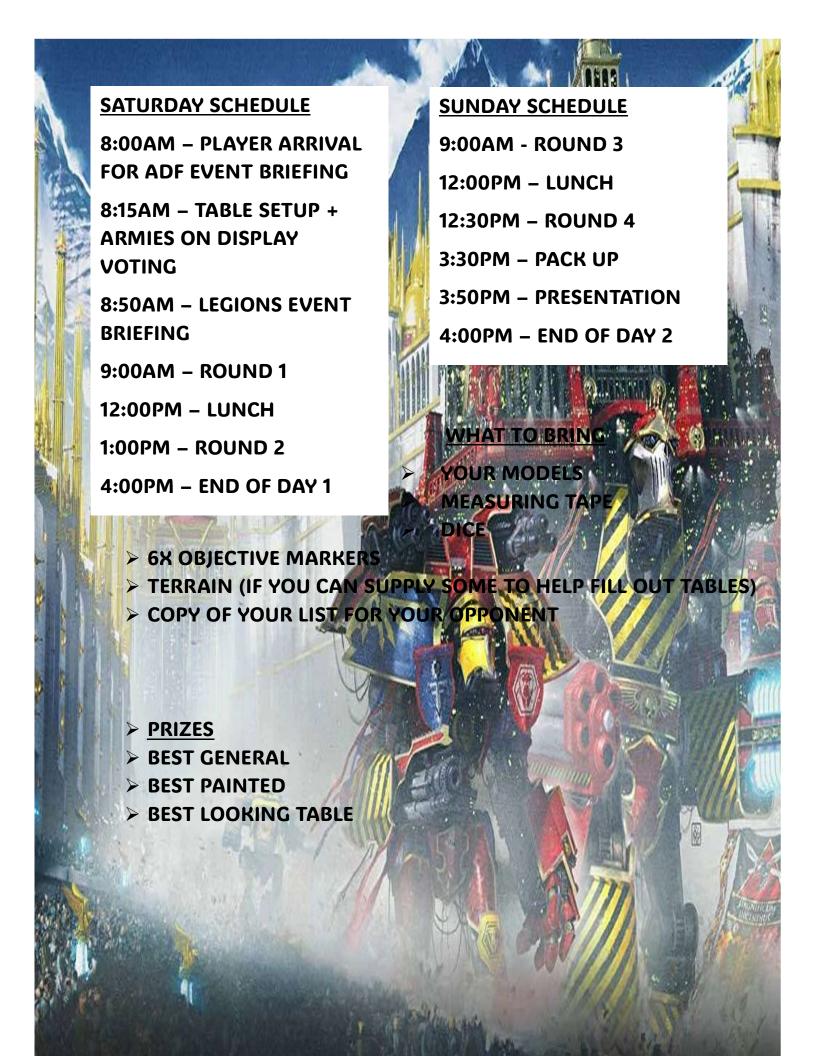

**EVENT: ANZAC CUP 2025** 

VENUE: AUSTRALIAN DEFENCE FORCE

ACADEMY GYM (BUILDING 112) -

**CAMPBELL ACT 2612.** 

**DATE: 12 - 13 APRIL 2025** 

**SPOTS AVALIABLE: 16** 

**FORMAT: SWISS ROUNDS** 

**ROUNDS: 4** 